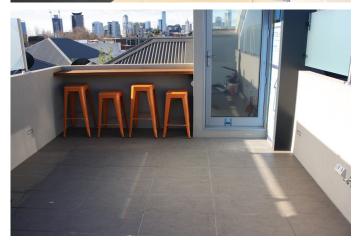

## MultiPanel External Balcony System

MultiPanel manufactures a revolutionary, high-density, polyurethane composite building panel, ideal for waterproofing balconies as it is the first panel of its kind in the market that is TRULY 100% WATERPROOF. Many other panels are water resistant and hence rely on the need of a liquid membrane to avoid costly repairs later on down the track. With MultiPanel, you have peace of mind knowing that the panel is immune to water and will act as a complete water barrier in all wet area situations.

Super Lightweight — MultiPanel is up to 75% lighter than traditional products. 30mm MultiPanel weighs only 18Kg per sheet (6.25Kg/m2

Labour Saving — All edges of the panel are tongue and grooved for installation convenience. As MultiPanel is so lightweight and can be used without a liquid membrane, MultiPanel can be installed up to 75% faster than alternative balcony systems.