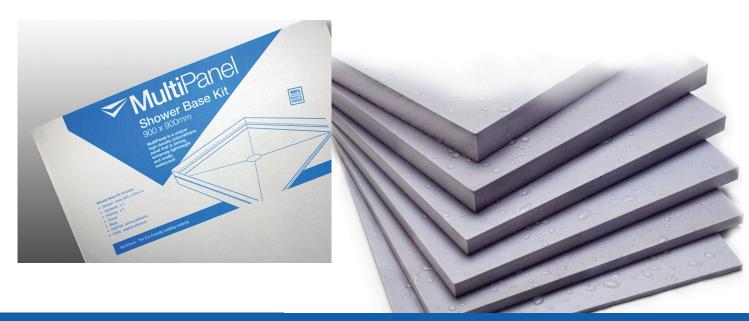

## MultiPanel Internal Wet Area Waterproofing System

MultiPanel has developed a simple, cost effective WATERPROOF solution for internal wet areas. MultiPanel's all new shower base kit includes the base with the fall already graded, upstands, flashings and adhesives for installation convenience. Within the hour you are ready to tile your shower base, it's that simple. As MultiPanel is so lightweight and requires no liquid membrane, MultiPanel can be installed up to 80% faster than alternative Shower base systems.

MultiPanel shower base kits are available in three standard kit sizes:

- 900 x 900mm
- 1200 x 900mm
- 1500 x 900mm

MultiPanel Linear shower base kits are available in three standard kit sizes:

- 1200 x 900mm
- 1500 x 900mm
- 1800 x 900mm