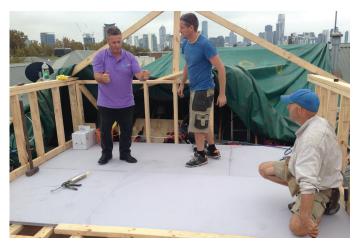

## MultiPanel External Balcony System

MultiPanel manufactures a revolutionary, high-density, polyurethane composite building panel, ideal for waterproofing balconies as it is the first panel of its kind in the market that is TRULY 100% WATERPROOF. Many other panels are water resistant and hence rely on the need of a liquid membrane to avoid costly repairs later on down the track. With MultiPanel, you have peace of mind knowing that the panel is immune to water and will act as a complete water barrier in all wet area situations.

Super Lightweight — MultiPanel is up to 75% lighter than traditional products. 30mm MultiPanel weighs only 18Kg per sheet (6.25Kg/m2

Labour Saving — All edges of the panel are tongue and grooved for installation convenience. As MultiPanel is so lightweight and can be used without a liquid membrane, MultiPanel can be installed up to 75% faster than alternative balcony systems.