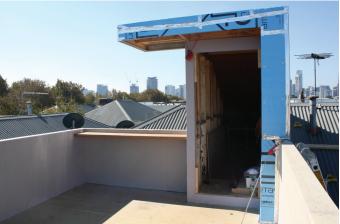

## MultiPanel External Balcony System

MultiPanel manufactures a revolutionary, high-density, polyurethane composite building panel, ideal for waterproofing balconies as it is the first panel of its kind in the market that is TRULY 100% WATERPROOF. Many other panels are water resistant and hence rely on the need of a liquid membrane to avoid costly repairs later on down the track. With MultiPanel, you have peace of mind knowing that the panel is immune to water and will act as a complete water barrier in all wet area situations.

Super Lightweight — MultiPanel is up to 75% lighter than traditional products. 30mm MultiPanel weighs only 18Kg per sheet (6.25Kg/m2

Labour Saving — All edges of the panel are tongue and grooved for installation convenience. As MultiPanel is so lightweight and can be used without a liquid membrane, MultiPanel can be installed up to 75% faster than alternative balcony systems.